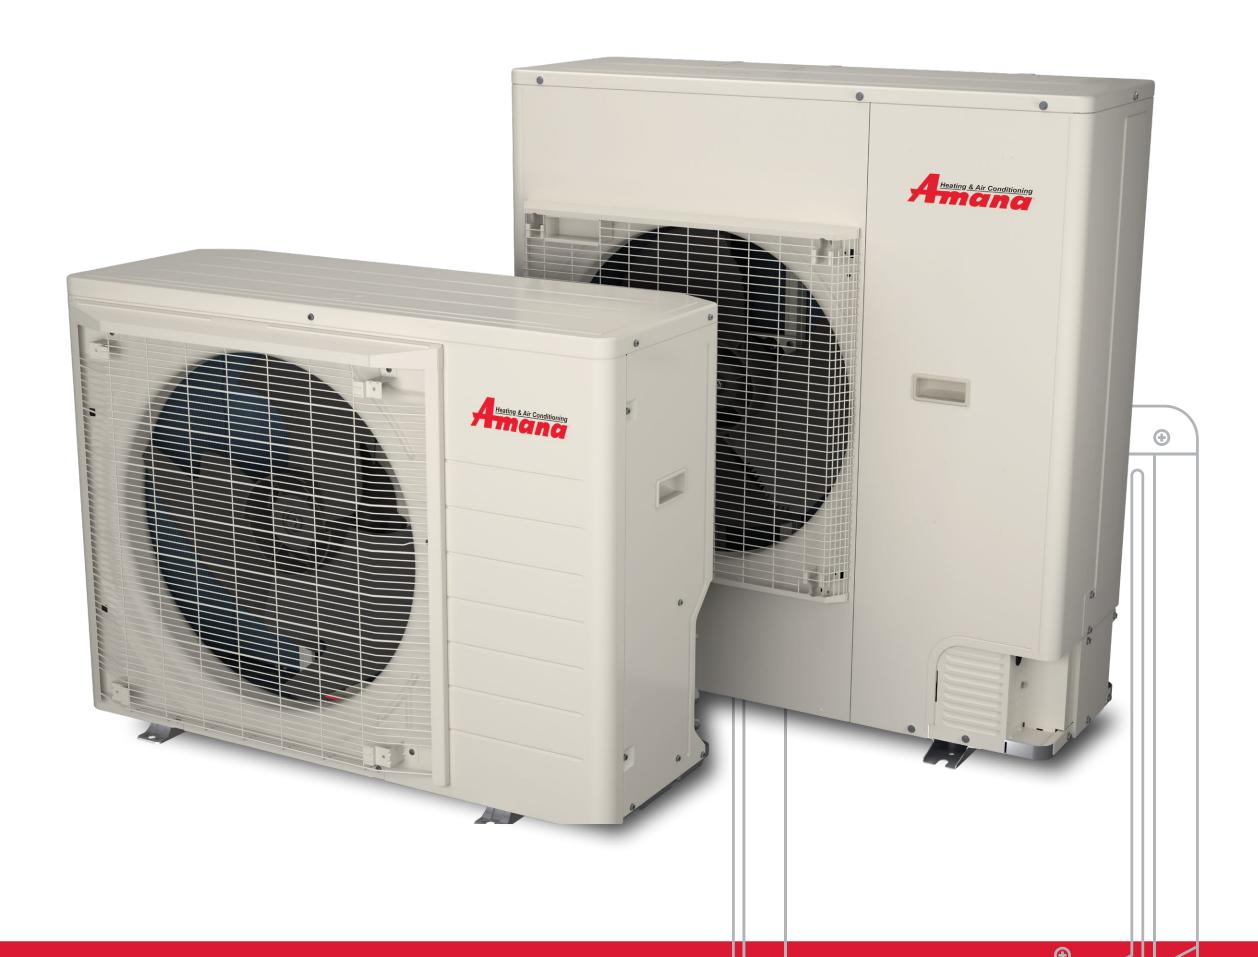

BYDESIGN

**Energy Efficient Side Discharge Inverter System** AC / Heat Pump / Dual Fuel

SEER2 Up to 17.2 ASXS6

HSPF2 Up to 8.5 SEER2 Up to 17.5 ASZS6

Introducing the Amana brand S-Series

\* Complete warranty details available from your local dealer or at www. Amana-hac.com. To receive the Lifetime Unit Replacement Limited Warranty (good for as long as you own your home) and 10-Year Parts Limited Warranty, online registration must be completed within 60 days of installation. Online registration is not required in California or Quebec. The duration of warranty coverages in Texas and Florida differs in some cases.